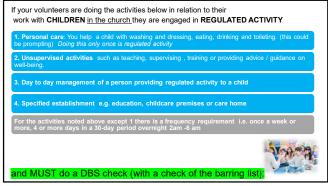

|                                  |                                                                                        |
|                                                                                                                                                                                                                                                                                                                                                                                                                                                                                                                 | or the activities i              | noted above there is no frequency requirement for adults                               |











|                                  | ine: Working with thirtyone:e                                                                                                               | ght                                                                        |                        |
|----------------------------------|---------------------------------------------------------------------------------------------------------------------------------------------|----------------------------------------------------------------------------|------------------------|
| 1. Applicant<br>This gives us ti | completes JOTFORM FORM 1 to start<br>e information to ensure the role is eligible for a D                                                   | the process.<br>BS and to ascertain what level of c