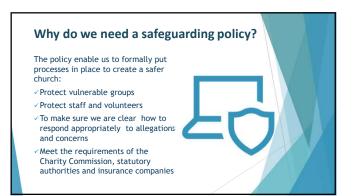

|

















### Our Safeguarding Policy Statement

Our Policy\* is to safeguard the welfare of children, young people and vulnerable adults by protecting them from neglect and physical, sexual and emotional harm.

As churches we are fully committed to safeguarding the welfare of our members and those placed in our care.

Page 20/40

\*UWI, BUW PCW

| Our Safeguarding Policy Statement                                                                                                                  | Our Safeguarding Policy Statement