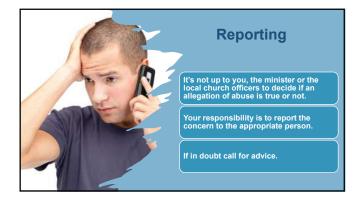

|                                                                                                                                                                                                                                                                                                                                       |





















## What if a known offender or abuser seeks to join the church?

- The church has a responsibility to consider and respond to the risk and to protect vulnerable people, but also has an opportunity to provide support and care to the individual.
- The Panel's Safeguarding Officer should be included at the beginning of any response to the situation and will work with the church and any relevant professionals from statutory agencies to assess the risk and implement a plan.

Handbook section 5.3 p59

 A contract of agreed behaviour may be put in place to facilitate the engagement of those who may present a risk to others.

• This is usually done in collaboration with the police or probation service.

This agreement sets out the conditions required for the individual to engage with t