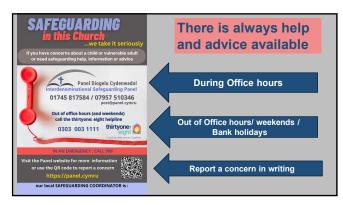

|                                                                                                                                                                                                                                                                                                                                       |





















## What if a known offender or abuser seeks to join the church?

- The church has a responsibility to consider and respond to the risk and to protect vulnerable people, but also has an opportunity to provide support and care to the individual.
- The Panel's Safeguarding Officer should be included at the beginning of any response to the situation and will work with the church and any relevant professionals from statutory agencies to assess the risk and implement a plan.

Handbook section 5.3 p59

 A contract of agreed behaviour may be put in place to facilitate the engagement of those who may present a risk to others.

• This is usually done in collaboration with the police or probation service.

This agreement sets out the conditions required for the individual to engage with