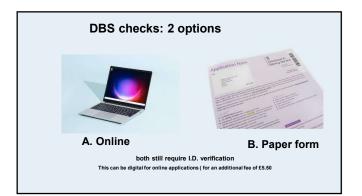

|                                  |                                                                                        |
|                                                                                                                                                                                                                                                                                                                                                                                                                                                                                                                 | or the activities i              | noted above there is no frequency requirement for adults                               |











|                                  | ine: Working with thirtyone:e                                                                                                               | ght                                                                        |                        |
|----------------------------------|---------------------------------------------------------------------------------------------------------------------------------------------|----------------------------------------------------------------------------|------------------------|
| 1. Applicant<br>This gives us ti | completes JOTFORM FORM 1 to start<br>e information to ensure the role is eligible for a D                                                   | the process.<br>BS and to ascertain what level of check