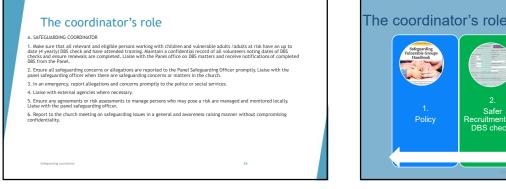

#### TODAY'S AGENDA

- What is safeguarding 5 key safeguarding principles of a safer
- church ▶ 4 elements of the role:
- 1. Your safeguarding policy
- 2. Safer recruitment and DBS
- 3. Responding to concerns- brief overview
- 4. Raising awareness