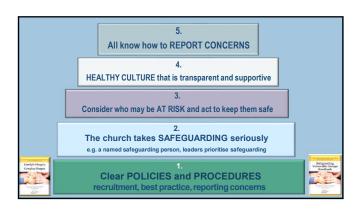

#### SAFEGUARDING INVOLVES...

.. Creating a safe and welcoming environment, where everyone is respected and valued, is at the heart of safeguarding.

It's about making sure your organisation is run in a way that actively prevents harm, harassment, bullying, abuse and neglect. It's also about being ready to respond safely and well if there is a problem. Everyone in the organisation has a role to play in safeguarding.

#### **SAFEGUARDING** is

- PREVENTATIVE as well as PROTECTIVE
- There is no requirement for abuse or neglect to have occurred before deciding to take action.
- You need to consider who may be at risk and act to keep them safe.

## SAFEGUARDING AND THE CHURCH... ... Safeguarding is not just about ensuring people are not mistreated but should inspire the church to engage in constructive action on their behalf to reduce vulnerability and any risks to them.