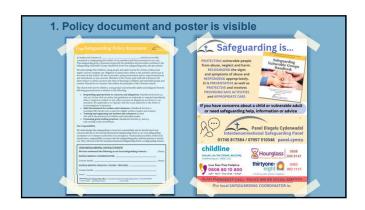

#### **t** Safeguarding is... Safeguarding **PROTECTING** vulnerable people from abuse, neglect and harm. **RECOGNISING the signs** and symptoms of abuse and **RESPONDING** appropriately. It is **PREVENTATIVE** as well as **PROTECTIVE** and involves **PROVIDING SAFE ACTIVITIES** and APPROPRIATE CARE.