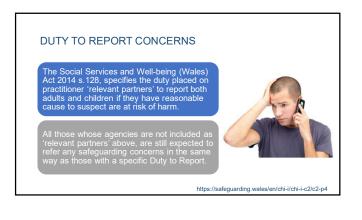

|                                                                                                                                                                                                                                                                                                                                       |





















## What if a known offender or abuser seeks to join the church?

- The church has a responsibility to consider and respond to the risk and to protect vulnerable people, but also has an opportunity to provide support and care to the individual.
- The Panel's Safeguarding Officer should be included at the beginning of any response to the situation and will work with the church and any relevant professionals from statutory agencies to assess the risk and implement a plan.

Handbook section 5.3 p59

 A contract of agreed behaviour may be put in place to facilitate the engagement of those who may present a risk to others.

• This is usually done in collaboration with the police or probation service.

This agreement sets out the conditions required for the individual to engage with the