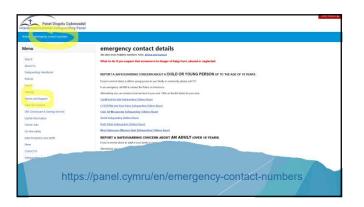

|                                                                                                                                                                                                                                                                                                                                       |





















## What if a known offender or abuser seeks to join the church?

- The church has a responsibility to consider and respond to the risk and to protect vulnerable people, but also has an opportunity to provide support and care to the individual.
- The Panel's Safeguarding Officer should be included at the beginning of any response to the situation and will work with the church and any relevant professionals from statutory agencies to assess the risk and implement a plan.

Handbook section 5.3 p59

 A contract of agreed behaviour may be put in place to facilitate the engagement of those who may present a risk to others.

• This is usually done in collaboration with the police or probation service.

This agreement sets out the conditions required for the individual to engage with the C