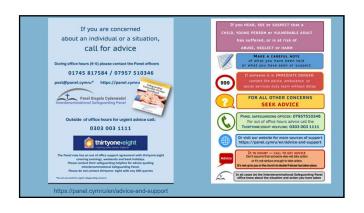

|                                                                                                                                                                                                                                                                                                                                       |





















## What if a known offender or abuser seeks to join the church?

- The church has a responsibility to consider and respond to the risk and to protect vulnerable people, but also has an opportunity to provide support and care to the individual.
- The Panel's Safeguarding Officer should be included at the beginning of any response to the situation and will work with the church and any relevant professionals from statutory agencies to assess the risk and implement a plan.

Handbook section 5.3 p59

 A contract of agreed behaviour may be put in place to facilitate the engagement of those who may present a risk to others.

• This is usually done in collaboration with the police or probation service.

This agreement sets out the conditions required for the individual to engage