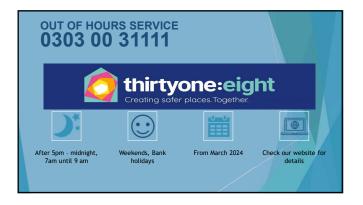

|                                                                                                                                                                                                                                                                                                                                       |





















## What if a known offender or abuser seeks to join the church?

- The church has a responsibility to consider and respond to the risk and to protect vulnerable people, but also has an opportunity to provide support and care to the individual.
- The Panel's Safeguarding Officer should be included at the beginning of any response to the situation and will work with the church and any relevant professionals from statutory agencies to assess the risk and implement a plan.

Handbook section 5.3 p59

 A contract of agreed behaviour may be put in place to facilitate the engagement of those who may present a risk to others.

• This is usually done in collaboration with the police or probation service.

This agreement sets out the conditions required for the individual to engage wi