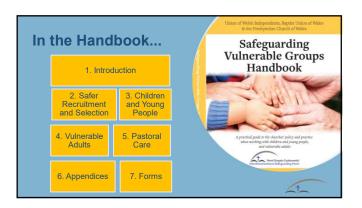

| n the handbook and online.                                                   |













| Sourch: The Safety and Support