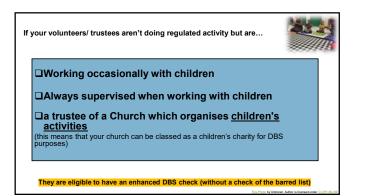

|                                  |                                                                                        |
|                                                                                                                                                                                                                                                                                                                                                                                                                                                                                                                 | or the activities i              | noted above there is no frequency requirement for adults                               |











|                                  | ine: Working with thirtyone:e                                                                                                               | ght                                                                        |                        |
|----------------------------------|---------------------------------------------------------------------------------------------------------------------------------------------|----------------------------------------------------------------------------|------------------------|
| 1. Applicant<br>This gives us ti | completes JOTFORM FORM 1 to start<br>e information to ensure the role is eligible for a D                                                   | the process.<br>BS and to ascertain what level of che