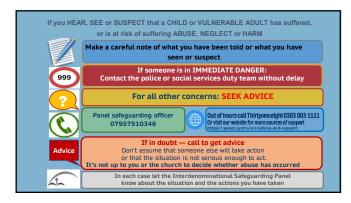

|                                                                                                                                                                                                                                                                                                                                       |





















## What if a known offender or abuser seeks to join the church?

- The church has a responsibility to consider and respond to the risk and to protect vulnerable people, but also has an opportunity to provide support and care to the individual.
- The Panel's Safeguarding Officer should be included at the beginning of any response to the situation and will work with the church and any relevant professionals from statutory agencies to assess the risk and implement a plan.

Handbook section 5.3 p59

 A contract of agreed behaviour may be put in place to facilitate the engagement of those who may present a risk to others.

• This is usually done in collaboration with the police or probation service.

This agreement sets out the conditions required for the individual to engag