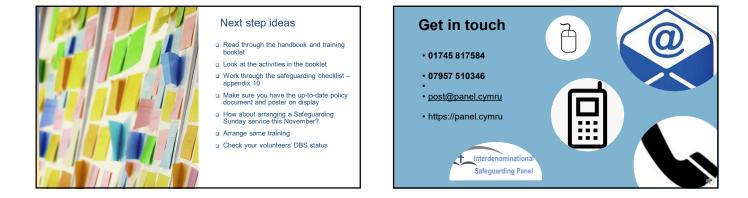

#### Advice and support

https://panel.cymru/en/advice-and-support

You can also attend the level 1 course for volunteers (2.5 hours) We also run a level 2 6-hour staff and minister training session

We recommend that all vulnerable groups workers and volunteers complete the online

https://panel.cymru/en/training