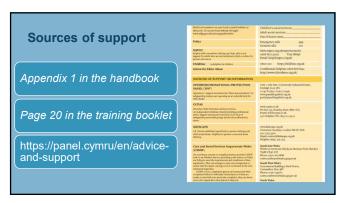

|                                                                                                                                                                                                                                                                                                                                       |





















## What if a known offender or abuser seeks to join the church?

- The church has a responsibility to consider and respond to the risk and to protect vulnerable people, but also has an opportunity to provide support and care to the individual.
- The Panel's Safeguarding Officer should be included at the beginning of any response to the situation and will work with the church and any relevant professionals from statutory agencies to assess the risk and implement a plan.

Handbook section 5.3 p59

 A contract of agreed behaviour may be put in place to facilitate the engagement of those who may present a risk to others.

• This is usually done in collaboration with the police or probation service.

This agreement sets out the conditions required for the individual to engage with the Chu