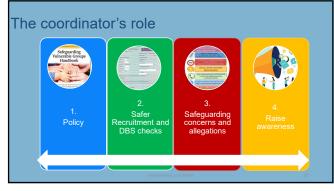

#### TODAY'S AGENDA

- What is safeguarding 5 key safeguarding principles of a safer
- church ▶ 4 elements of the role:
- 1. Your safeguarding policy
- 2. Safer recruitment and DBS
- 3. Responding to concerns- brief overview
- 4. Raising awareness