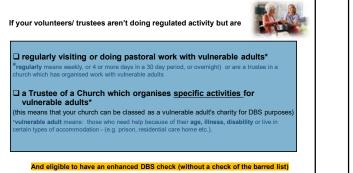

|                                  |                                                                                        |
|                                                                                                                                                                                                                                                                                                                                                                                                                                                                                                                 | or the activities i              | noted above there is no frequency requirement for adults                               |











|                                  | ine: Working with thirtyone:e                                                                                                               | ght                                                                        |                        |
|----------------------------------|---------------------------------------------------------------------------------------------------------------------------------------------|----------------------------------------------------------------------------|------------------------|
| 1. Applicant<br>This gives us ti | completes JOTFORM FORM 1 to start<br>e information to ensure the role is eligible for a D                                                   | the process.<br>BS and to ascertain what level of